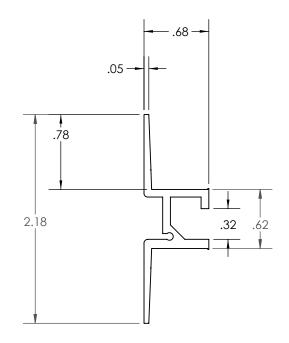

## Flush-mount Track 90" - anodized silver finish

Die Drawing Reference

Material Spec: 6063-T5

Finish: Anodized clear AA-M12 C22 A31

Length: 90"

Prep: Apply tape to face to protect surface.

Installation Method: Install to Wall via Studs or structural anchors and Apply 1/2